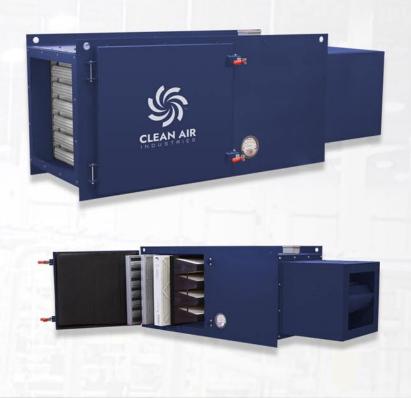

# **Central Dust Collectors**

**BRAHM™ & Amtech Central Dust & Fume Collectors** offers a broad selection of configurations for you to choose from for your training environment.

Ranging from two (2) to eighty (80) cartridge optionswith up to 40,500 CFM of airflow, Clean Air Industries central dust & fume collectors effectively capture airborne contaminants for acleaner and safer training facility."

Central Dust & Fume Collectors can be further customized to meet your specific operational needs.