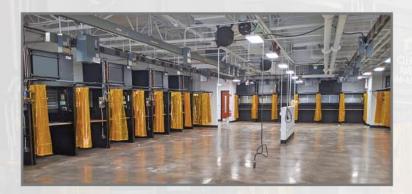

# **Central Dust Collectors**

**BRAHM™ & Amtech Central Dust & Fume Collectors** offers a broad selection of configurations for you to choose from for your training environment.

Ranging from two (2) to eighty (80) cartridge optionswith up to 40,500 CFM of airflow, Clean Air Industries central dust & fume collectors effectively capture airborne contaminants for acleaner and safer training facility."

Central Dust & Fume Collectors can be further customized to meet your specific operational needs.