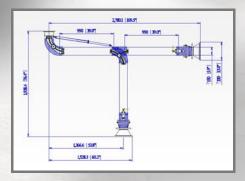

#### **Fume Capture Arms**

Clean Air Industries hanging **Fume Capture Arms** combine solid metal construction with 360 degree movement to provide durability and ease of use.

Available sizes:

- 7' (your choice of 6" or 8" diameter)
- 10' (your choice of 6" or 8" diameter)