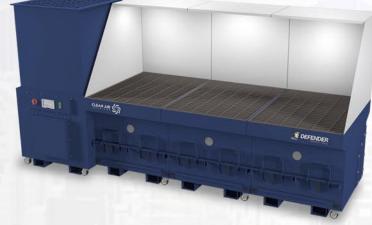

#### **Downdraft Tables**

Using a source capture solution offers the best method for controlling harmful fumes, smoke, and dust by capturing airborne contaminants before they can enter the operator's breathing zone.

Clean Air Industries **Downdraft Tables** provide performance, durability, and peace of mind available in various sizes with multiple configurations to address your training needs.