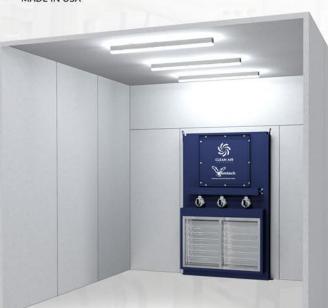

### **Environmental Booths**

Clean Air Industries **Environmental Booths** prevent harmful dust, fume, and smoke from escaping the booth enclosure while filtering the air within the booth. The result is safe, clean air for everyone inside your facility.

Available in many sizes and configurations.