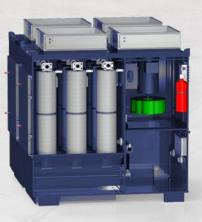

# **Central Dust Collectors**

**BRAHM™ & Amtech Central Dust & Fume Collectors** offers a broad selection of configurations for you to choose from for your training environment.

Ranging from two (2) to eighty (80) cartridge optionswith up to 40,500 CFM of airflow, Clean Air Industries central dust & fume collectors effectively capture airborne contaminants for acleaner and safer training facility."

Central Dust & Fume Collectors can be further customized to meet your specific operational needs.