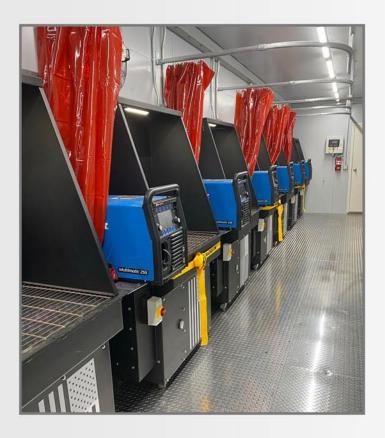

- Respiratory Issues
- Lung Damage
- Cancer
- Neurological Effects

Weldstation™ Dual by Clean Air Industries

# **WeldStation™ Dual**

The Clean Air Industries **WeldStation™ Dual** is the premier weld fume extraction solution used in hundreds of trade schools and welding labs around the country.

Featuring a ductless design and 4,000 CFM of airflow, the WeldStation Dual is a durable, dependable, easy-to-install turnkey booth solution designed for heavy-duty use.

No additional accessories, ductwork or fume capture arms are required.

MADE IN USA