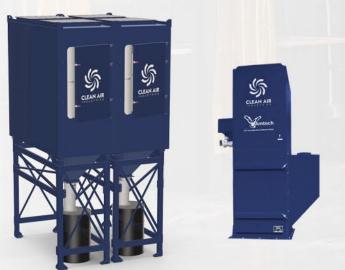

- Respiratory Issues
- Lung Damage
- Cancer
- Neurological Effects

Weldstation™ Dual by Clean Air Industries

# **WeldStation™ Dual**

The Clean Air Industries **WeldStation™ Dual** is the premier weld fume extraction solution used in hundreds of trade schools and welding labs around the country.

Featuring a ductless design and 4,000 CFM of airflow, the WeldStation Dual is a durable, dependable, easy-to-install turnkey booth solution designed for heavy-duty use.

No additional accessories, ductwork or fume capture arms are required.

MADE IN USA