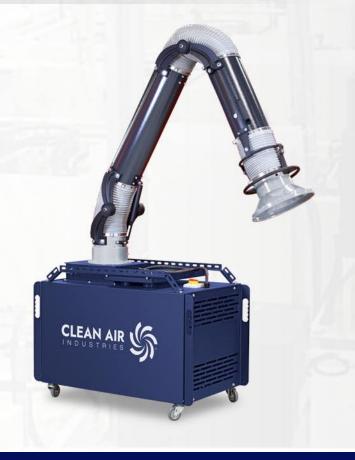

#### **Fume Capture Arms**

Clean Air Industries hanging **Fume Capture Arms** combine solid metal construction with 360 degree movement to provide durability and ease of use.

Available sizes:

- 7' (your choice of 6" or 8" diameter)
- 10' (your choice of 6" or 8" diameter)