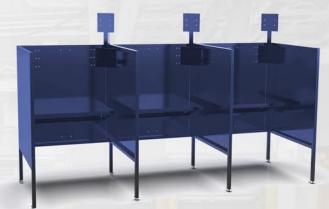

- Respiratory Issues
- Lung Damage
- Cancer
- Neurological Effects

Weldstation™ Dual by Clean Air Industries

# **WeldStation™ Dual**

The Clean Air Industries **WeldStation™ Dual** is the premier weld fume extraction solution used in hundreds of trade schools and welding labs around the country.

Featuring a ductless design and 4,000 CFM of airflow, the WeldStation Dual is a durable, dependable, easy-to-install turnkey booth solution designed for heavy-duty use.

No additional accessories, ductwork or fume capture arms are required.

MADE IN USA