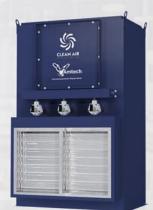

#### **Portable Fume Extractors**

Clean Air Industries **Portable Fume Extractors** are the perfect source capture solution for harnessing weld and solder fumes when easy transport and positioning are required.

Featuring a self-cleaning system for extended filter life, and 1,200 CFM of airflow, our Portable Fume Extractors consistently outperform competitive units with a draw distance of nearly two feet.