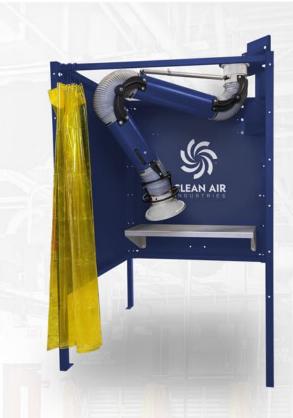

# **Welding Booths**

Available in various sizes and configurations to suit your needs, Clean Air Industries **Bolt Together Welding Booths** are the industry standard for use with ducted fume extraction systems. They feature quality & performance for the welding educational field.

Owing to their simple bolt together design, assembly is quick and easy with minimal labor required and can be configured in various layouts to match your floorspace.