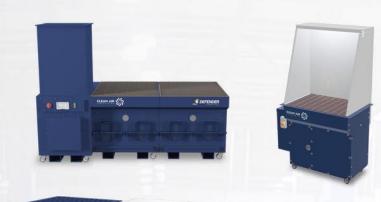

#### **Downdraft Tables**

Using a source capture solution offers the best method for controlling harmful fumes, smoke, and dust by capturing airborne contaminants before they can enter the operator's breathing zone.

Clean Air Industries **Downdraft Tables** provide performance, durability, and peace of mind available in various sizes with multiple configurations to address your training needs.