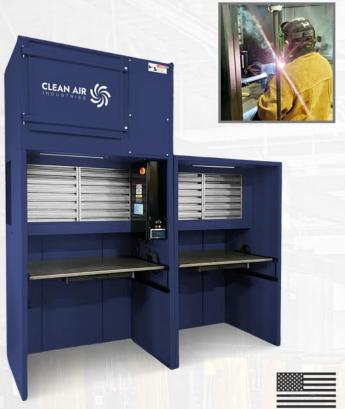

# **WeldStation™ Dual**

The Clean Air Industries **WeldStation™ Dual** is the premier weld fume extraction solution used in hundreds of trade schools and welding labs around the country.

Featuring a ductless design and 4,000 CFM of airflow, the WeldStation Dual is a durable, dependable, easy-to-install turnkey booth solution designed for heavy-duty use.

No additional accessories, ductwork or fume capture arms are required.

MADE IN USA